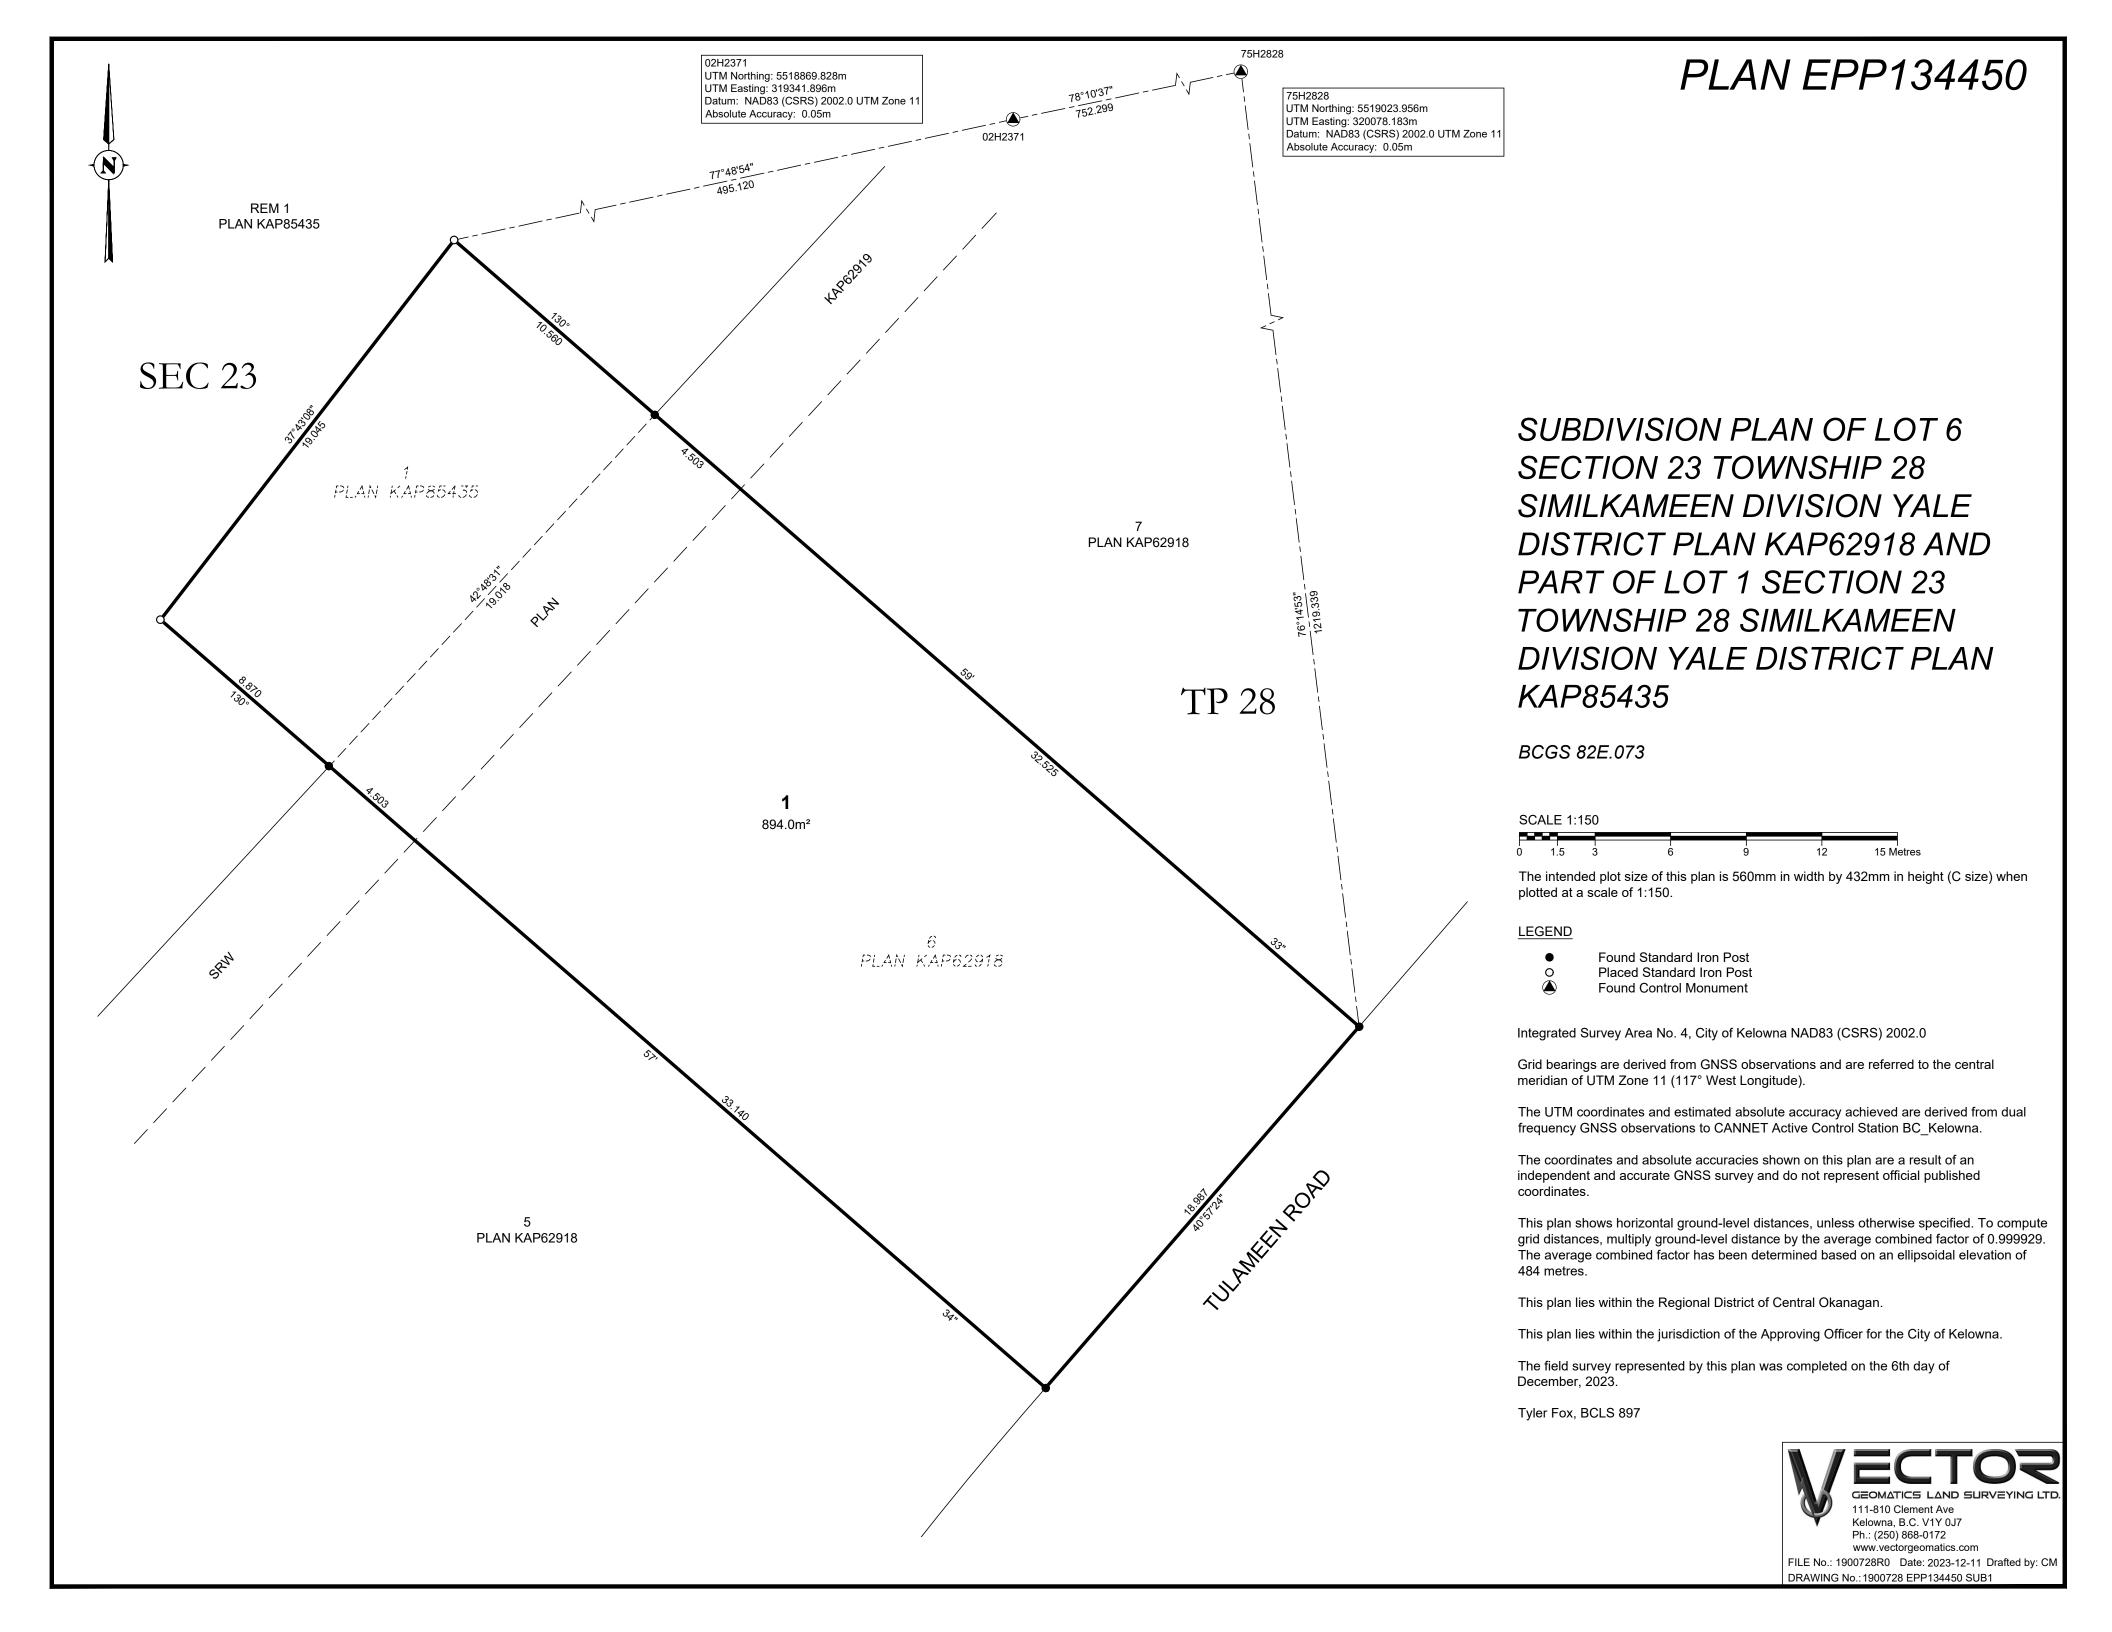

section 244 (1)(f) of the Strata Property Act.

Registered Charge Number(s):

Certification Date: (YYYY/Month/DD)

Arterial Highway

I am a British Columbia land surveyor and certify that I am authorized by the Minister of Transportation and Infrastructure under section 44.1 of the Transportation Act to show certain lands identified on this plan dedicated as Arterial Highway.

Remainder Parcel (Airspace)

I am a British Columbia Land Surveyor and certify that no portion of the parcels or dedications created on this plan overlap vertically, that is, lie above or below any portion of the Air Space parcels on Air Space Plan

4. ALTERATION: LTO Document Reference:

This is an alteration to a previous version of this plan identified by control number:

DESCRIPTION OF ALTERATION: SEE SCHEDULE